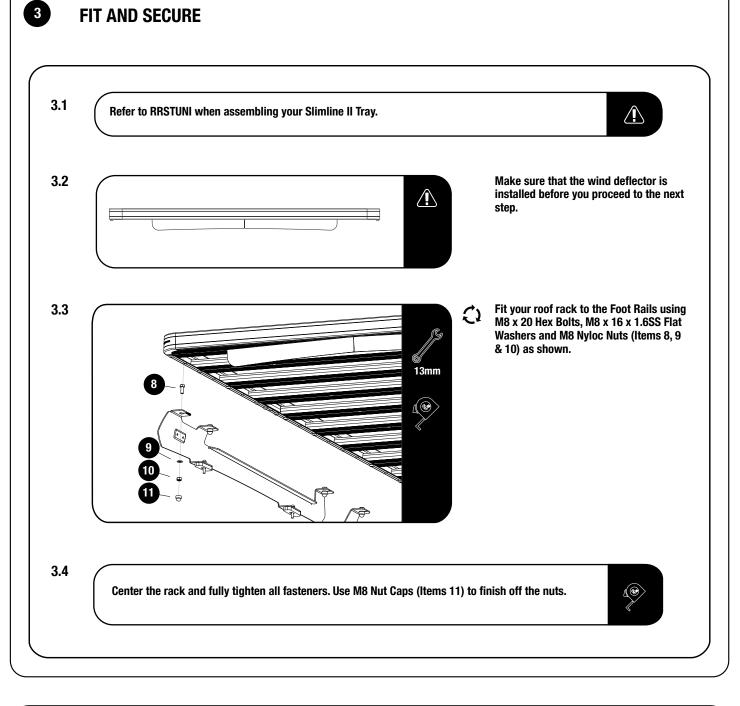

### **CHECK ONLINE FOR LATEST FITMENT GUIDE**

**GET ORGANIZED** 

| Ν | ΙT | Н | E | В | 0 | X |
|---|----|---|---|---|---|---|
|---|----|---|---|---|---|---|

/!`

1

| 1  | 2 X  | Front Foot rail 1LH + 1RH |
|----|------|---------------------------|
| 2  | 2 X  | Rear Foot Rail 1LH + 1RH  |
| 3  | 8 X  | Spacer                    |
| 4  | 8 X  | M6 x 19 x 1 Flat Washer   |
| 5  | 8 X  | M6 Spring Washer          |
| 6  | 8 X  | M6 x 35 Hex Head Bolt     |
| 7  | 8 X  | M6 Nut Cap                |
| 8  | 12 X | M8 x 20 Hex Head Bolt     |
| 9  | 12 X | M8 x 16 x 1.6 Flat Washer |
| 10 | 12 X | M8 Nyloc Nut              |
| 11 | 12 X | M8 Nut Cap                |
|    |      |                           |