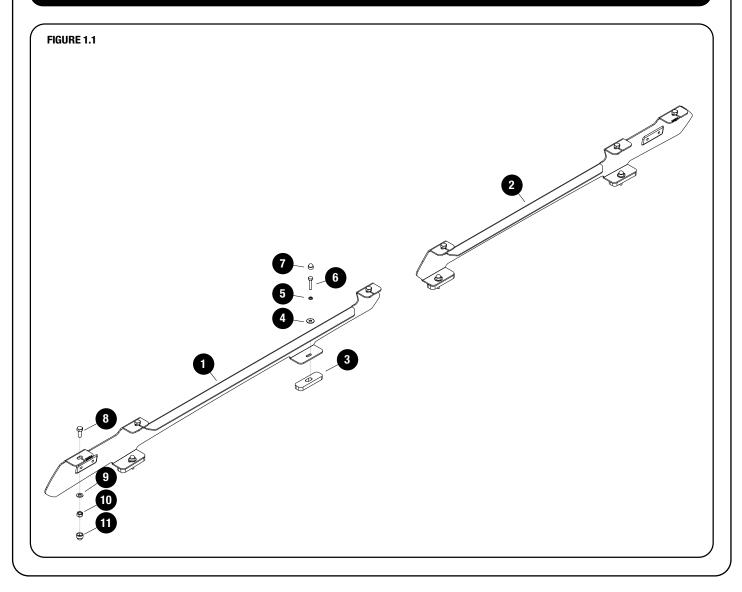

### **CHECK ONLINE FOR LATEST FITMENT GUIDE**

**GET ORGANIZED** 

| Ν | ΙT | Н | E | В | 0 | X |
|---|----|---|---|---|---|---|
|---|----|---|---|---|---|---|

/!`

1

| 1  | 2 X  | Front Foot rail 1LH + 1RH |
|----|------|---------------------------|
| 2  | 2 X  | Rear Foot Rail 1LH + 1RH  |
| 3  | 8 X  | Spacer                    |
| 4  | 8 X  | M6 x 19 x 1 Flat Washer   |
| 5  | 8 X  | M6 Spring Washer          |
| 6  | 8 X  | M6 x 35 Hex Head Bolt     |
| 7  | 8 X  | M6 Nut Cap                |
| 8  | 12 X | M8 x 20 Hex Head Bolt     |
| 9  | 12 X | M8 x 16 x 1.6 Flat Washer |
| 10 | 12 X | M8 Nyloc Nut              |
| 11 | 12 X | M8 Nut Cap                |
|    |      |                           |