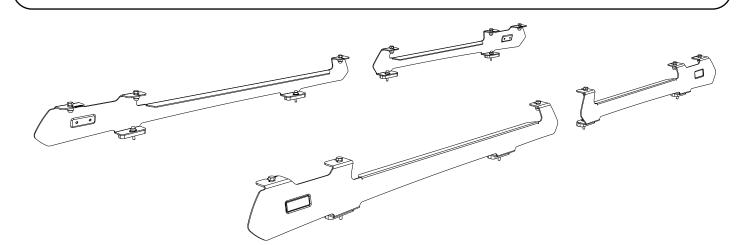

### **CHECK ONLINE FOR LATEST FITMENT GUIDE**

**GET ORGANIZED** 

| Ν | ΙT | Н | E | В | 0 | X |
|---|----|---|---|---|---|---|
|---|----|---|---|---|---|---|

/!`

1

| 1  | 2 X  | Front Foot rail 1LH + 1RH |
|----|------|---------------------------|
| 2  | 2 X  | Rear Foot Rail 1LH + 1RH  |
| 3  | 8 X  | Spacer                    |
| 4  | 8 X  | M6 x 19 x 1 Flat Washer   |
| 5  | 8 X  | M6 Spring Washer          |
| 6  | 8 X  | M6 x 35 Hex Head Bolt     |
| 7  | 8 X  | M6 Nut Cap                |
| 8  | 12 X | M8 x 20 Hex Head Bolt     |
| 9  | 12 X | M8 x 16 x 1.6 Flat Washer |
| 10 | 12 X | M8 Nyloc Nut              |
| 11 | 12 X | M8 Nut Cap                |
|    |      |                           |