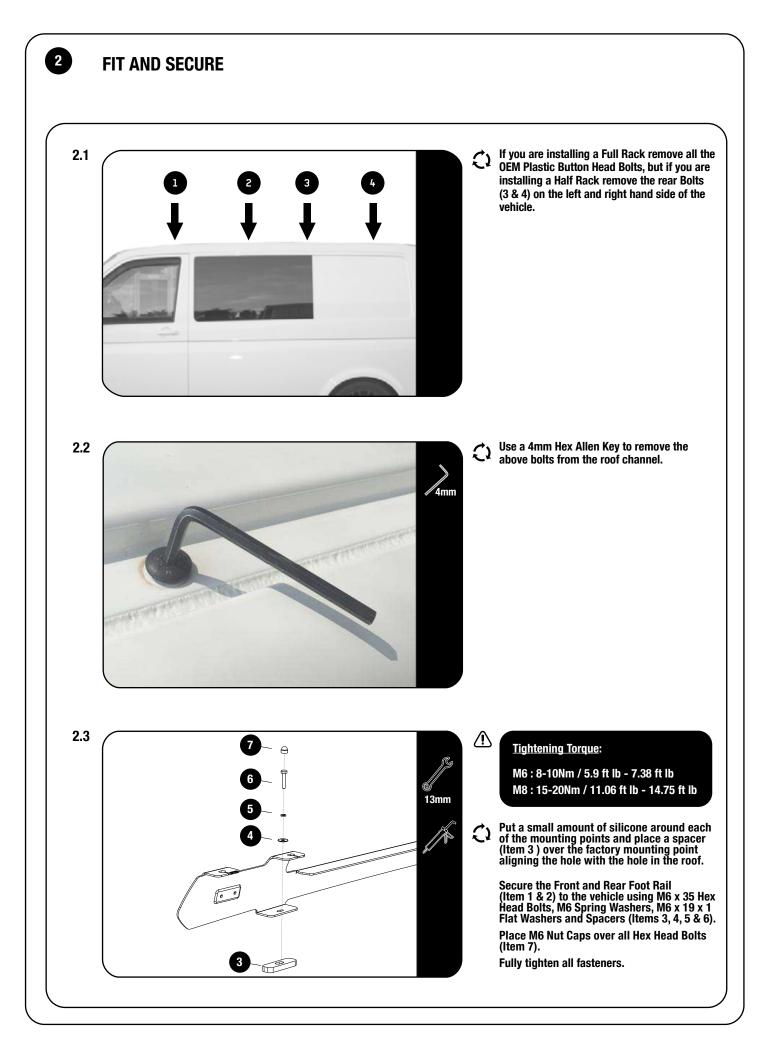

### **CHECK ONLINE FOR LATEST FITMENT GUIDE**

**GET ORGANIZED** 

| Ν | ΙT | Н | E | В | 0 | X |
|---|----|---|---|---|---|---|
|---|----|---|---|---|---|---|

/!`

1

| 1  | 2 X  | Front Foot rail 1LH + 1RH |
|----|------|---------------------------|
| 2  | 2 X  | Rear Foot Rail 1LH + 1RH  |
| 3  | 8 X  | Spacer                    |
| 4  | 8 X  | M6 x 19 x 1 Flat Washer   |
| 5  | 8 X  | M6 Spring Washer          |
| 6  | 8 X  | M6 x 35 Hex Head Bolt     |
| 7  | 8 X  | M6 Nut Cap                |
| 8  | 12 X | M8 x 20 Hex Head Bolt     |
| 9  | 12 X | M8 x 16 x 1.6 Flat Washer |
| 10 | 12 X | M8 Nyloc Nut              |
| 11 | 12 X | M8 Nut Cap                |
|    |      |                           |

▲ <u>NOTE:</u> The Foot Rail Mounting Kit (FAVT003) that you have received is suitable for mounting a Half Rack or a Full Rack. If you have chosen to mount a Half Rack not all of the components supplied will be used. It is suggested that all additional components be stored for use at a later stage should you wish to upgrade to a Full Rack