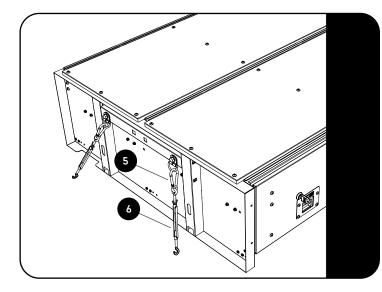

### **FIT AND SECURE**

2.4

Connect the 60mm Laser Cut Carabiner (Item 5) onto the D-rings on the drawers upright.

Connect the Turnbuckles (Item 6) on the other side of the 60mm Laser Cut Carabiner and hook it into the existing tie-downs that are fitted to the vehicle.

Secure the drawer by tensioning the Turnbuckles until there is no more movement on the drawer. Make sure the drawer stays in position when doing this.

/į\

Lock the Turnbuckles with the wing nuts. Do this by tightening the wing nuts up to the turnbuckles.