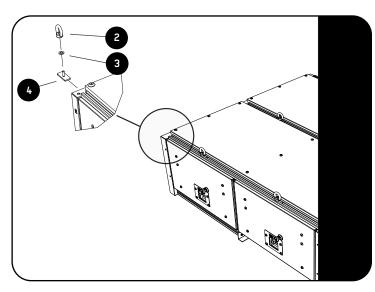

2.5

Assemble the Eye-Nuts with a M6 Nylon Washer and a Stud Plate (Items 2, 3 & 4) and slide them into the extrusion.

Front Runner will not be responsible for any damage caused by the failure to install the product according to these instructions. Please call us if you have any questions about the installation of this product.