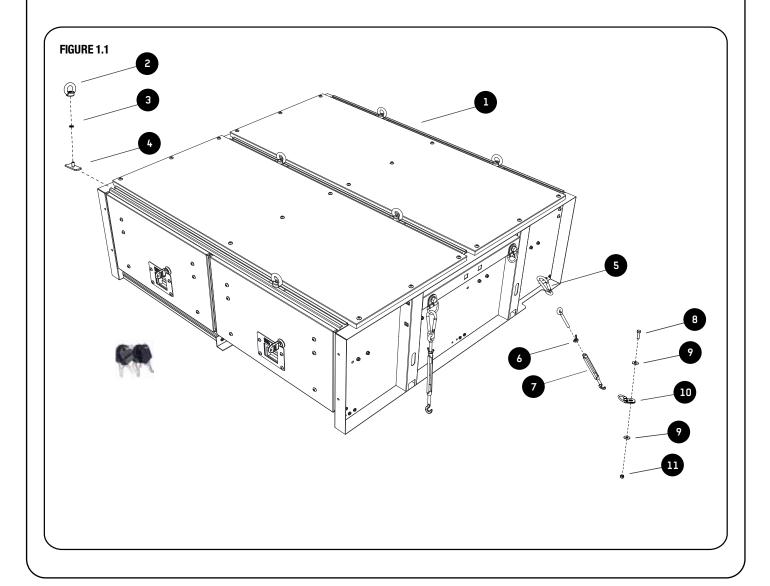

| IN THE BOX |     |                             |
|------------|-----|-----------------------------|
| 1          | 1 X | Universal Drawer Medium SUV |
|            | 2 X | Set Of Keys                 |
| 2          | 6 X | Eye Nut                     |
| 3          | 6 X | M8 Nylon Washer             |
| 4          | 6 X | Stud Plate                  |
| 5          | 4 X | Carabiner Hook 60mm         |
| 6          | 4 X | M6 Wing Nut                 |
| 7          | 4 X | Turnbuckle                  |
| 8          | 4 X | M6 x 20 Hex Bolt            |
| 9          | 8 X | M6 x 19 x 1SS Flat Washer   |
| 10         | 8 X | M8 D-Ring                   |
| 11         | 4 X | M6 Nyloc Nut                |
| 12         | 4 X | M8 x 16 x 1.6 Flat Washer   |
| 13         | 4 X | M8 x 16 Hex Bolt            |
|            |     |                             |

# 2 FIT AND SECURE

Assemble each of the 4 turnbuckles (Item 7) with a wing nut (Item 6) as shown. The wing nut will be used to lock the Turnbuckles after they have been set.

Place the Drawer System in the vehicle and center it. Make sure the Turnbuckles will be pulling outward to the existing mounting points in the vehicle to prevent it from moving after it has been secured.

If your vehicle does not have Tie-Down points you can use the D-Rings (Item 10) supplied.

Position the D-Rings so that the Turnbuckles will pull outward to prevent the Drawer System from moving after it has been secured.

Mark the position of the D-Rings and drill 6.5mm holes.

Secure the D-Rings using M6 x 20 Hex Bolts, M6 x 19 x 1SS Flat Washers and M6 Nyloc Nuts (Items 8, 9 & 11)

### **FIT AND SECURE**

2.4

Connect the 60mm Laser Cut Carabiner (Item 5) onto the D-rings on the drawers upright.

Connect the Turnbuckles (Item 6) on the other side of the 60mm Laser Cut Carabiner and hook it into the existing tie-downs that are fitted to the vehicle.

Secure the drawer by tensioning the Turnbuckles until there is no more movement on the drawer. Make sure the drawer stays in position when doing this.

/į\

Lock the Turnbuckles with the wing nuts. Do this by tightening the wing nuts up to the turnbuckles.

2.5

Assemble the Eye-Nuts with a M6 Nylon Washer and a Stud Plate (Items 2, 3 & 4) and slide them into the extrusion.

Front Runner will not be responsible for any damage caused by the failure to install the product according to these instructions. Please call us if you have any questions about the installation of this product.