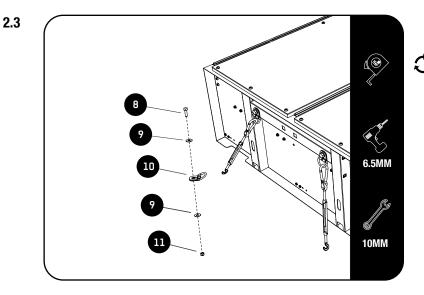

If your vehicle does not have Tie-Down points you can use the D-Rings (Item 10) supplied.

Position the D-Rings so that the Turnbuckles will pull outward to prevent the Drawer System from moving after it has been secured.

Mark the position of the D-Rings and drill 6.5mm holes.

Secure the D-Rings using M6 x 20 Hex Bolts, M6 x 19 x 1SS Flat Washers and M6 Nyloc Nuts (Items 8, 9 & 11)