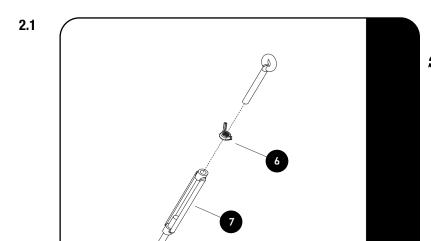

# 2 FIT AND SECURE

Assemble each of the 4 turnbuckles (Item 7) with a wing nut (Item 6) as shown. The wing nut will be used to lock the Turnbuckles after they have been set.

Place the Drawer System in the vehicle and center it. Make sure the Turnbuckles will be pulling outward to the existing mounting points in the vehicle to prevent it from moving after it has been secured.